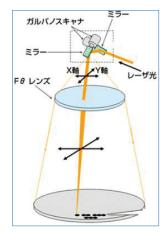

### レーザ 円筒微細彫刻

Minute sculpture to the roll by Laser

Ultra-short pulse laser

# 両面高解像度 印刷装置

Two-Sides
High resolution
Printing Machine