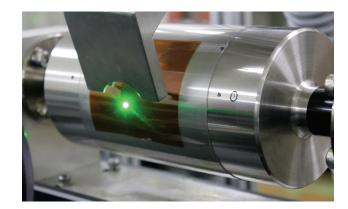

# 新手法 高精度樹脂凹版印刷

**High-precision Printing with resin Intaglio** 

### レーザ 円筒微細彫刻

Minute sculpture to the roll by Laser

Ultra-short pulse laser

## 円筒樹脂凹版

**Roll resin Intaglio** 

Width 10μm Depth 20μm