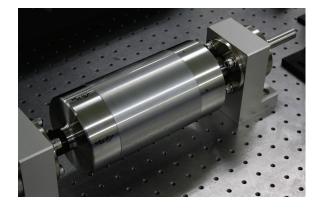

### レーザ 円筒微細彫刻

Minute sculpture to the roll by Laser

Ultra-short pulse laser

## 円筒樹脂凹版

**Roll resin Intaglio** 

Width 10μm Depth 20μm