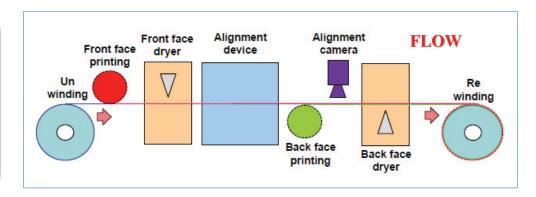

80mm                    | 500mm                    |
| シート送り速度<br>Sheet feed rate            | 0.2~3 m/min              | 0.5∼5 m/min              | 0.5∼5 m/min              | 1~10 m/min               |
| 装置サイズ(本体)<br>Machine size (main body) | W1500 × D1000 × H1250 mm | W1500 × D1100 × H1250 mm | W2600 × D1100 × H1800 mm | W3900 × D1900 × H1800 mm |

\*広幅対応、ラミネータ追加、ドライヤー追加等のカスタムメイド対応を致します

 $We \ can \ accommodate \ custom-made \ equipments, \ such \ as \ Roll \ width \ broadening, \ Laminator, \ Drier, \ and \ etc.$ 

# 新手法 高精度樹脂凹版印刷

**High-precision Printing with resin Intaglio** 

### レーザ 円筒微細彫刻

Minute sculpture to the roll by Laser





Ultra-short pulse laser

## 円筒樹脂凹版

**Roll resin Intaglio** 





Width 10μm Depth 20μm

# 両面高解像度 印刷装置

Two-Sides
High resolution
Printing Machine







## **TOSHIBA MACHINE**